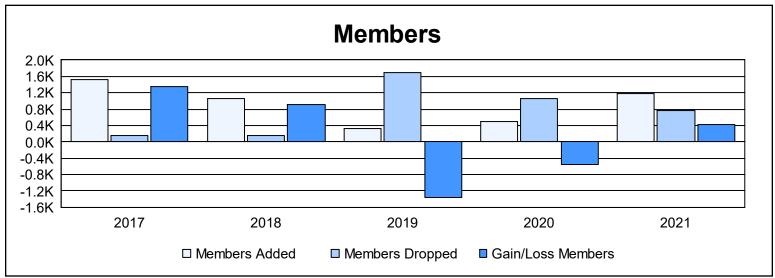

District 315B1 As of June 2021 Cumulative

| Year      | New<br>Clubs | Dropped<br>Clubs | Gain/<br>Loss<br>Clubs | New<br>Members | Charter<br>Members | Reinstate<br>Members | Transfer<br>Members | Total<br>Member<br>Added | Total<br>Members<br>Dropped | Gain/<br>Loss<br>Members |
|-----------|--------------|------------------|------------------------|----------------|--------------------|----------------------|---------------------|--------------------------|-----------------------------|--------------------------|
| 2016-2017 | 53           | 0                | 53                     | 448            | 1,061              | 5                    | 2                   | 1,516                    | 156                         | 1,360                    |
| 2017-2018 | 31           | 1                | 30                     | 380            | 642                | 20                   | 5                   | 1,047                    | 145                         | 902                      |
| 2018-2019 | 2            | 63               | -61                    | 225            | 77                 | 24                   | 0                   | 326                      | 1,683                       | -1,357                   |
| 2019-2020 | 15           | 27               | -12                    | 160            | 326                | 10                   | 7                   | 503                      | 1,053                       | -550                     |
| 2020-2021 | 35           | 11               | 24                     | 239            | 822                | 106                  | 15                  | 1,182                    | 769                         | 413                      |
| Average   | 27           | 20               | 7                      | 290            | 586                | 33                   | 6                   | 915                      | 761                         | 154                      |