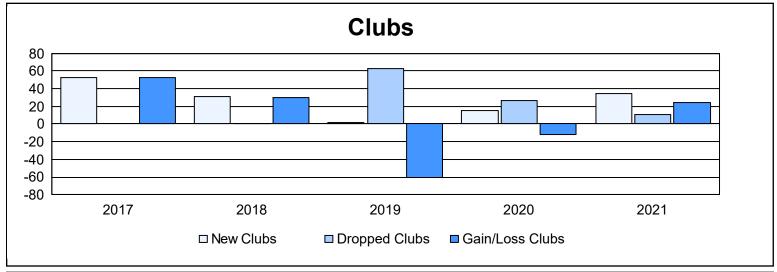

District 315B1 As of June 2021 Cumulative

| Year      | New<br>Clubs | Dropped<br>Clubs | Gain/<br>Loss<br>Clubs | New<br>Members | Charter<br>Members | Reinstate<br>Members | Transfer<br>Members | Total<br>Member<br>Added | Total<br>Members<br>Dropped | Gain/<br>Loss<br>Members |
|-----------|--------------|------------------|------------------------|----------------|--------------------|----------------------|---------------------|--------------------------|-----------------------------|--------------------------|
| 2016-2017 | 53           | 0                | 53                     | 448            | 1,061              | 5                    | 2                   | 1,516                    | 156                         | 1,360                    |
| 2017-2018 | 31           | 1                | 30                     | 380            | 642                | 20                   | 5                   | 1,047                    | 145                         | 902                      |
| 2018-2019 | 2            | 63               | -61                    | 225            | 77                 | 24                   | 0                   | 326                      | 1,683                       | -1,357                   |
| 2019-2020 | 15           | 27               | -12                    | 160            | 326                | 10                   | 7                   | 503                      | 1,053                       | -550                     |
| 2020-2021 | 35           | 11               | 24                     | 239            | 822                | 106                  | 15                  | 1,182                    | 769                         | 413                      |
| Average   | 27           | 20               | 7                      | 290            | 586                | 33                   | 6                   | 915                      | 761                         | 154                      |